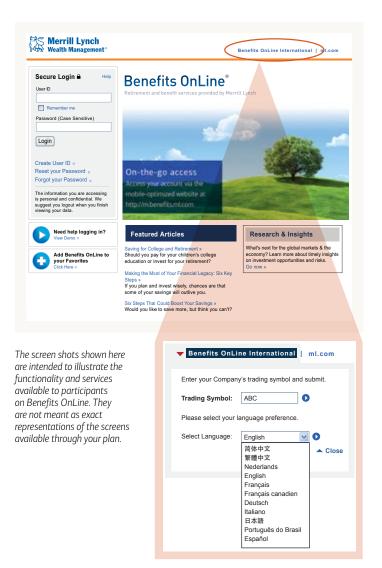

## Benefits OnLine® International

## Quick Tip

You can view the Benefits OnLine® website at **www.benefits.ml.com** in a number of languages.

To choose a language other than English:

- Select "Benefits OnLine International" at the top of the Login page.
- · Enter your company's trading symbol.
- Select your language from the drop-down menu.

You'll then be taken to the translated Login page, where you can sign in with your User ID and Password and access your account.

Benefits Online will remember your language each time you log in (from the same computer). You may change this preference at any time.

You can also choose another language after you have logged in to your account. In this case, the site will not remember your language selection when you return to the site.

Merrill Lynch Wealth Management makes available products and services offered by Merrill Lynch, Pierce, Fenner & Smith Incorporated (MLPF&S) and other subsidiaries of Bank of America Corporation (BAC). MLPF&S is a registered broker-dealer, member SIPC and a wholly owned subsidiary of BAC.